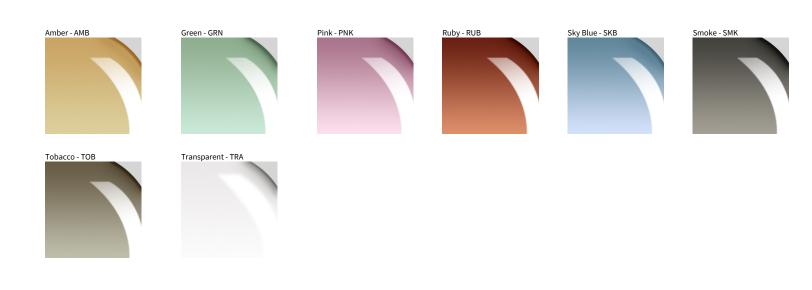

## **LACRIMA SUSPENSION**

| PROJECT  |
|----------|
| ТҮРЕ     |
| NOTES    |
| QUANTITY |
| DATE     |

Digital: Not all screens are calibrated the same, and therefore, colors will appear differently between screens. Physical: When texture is involved, there will be variations in color, character and tone within a product series and between product families.